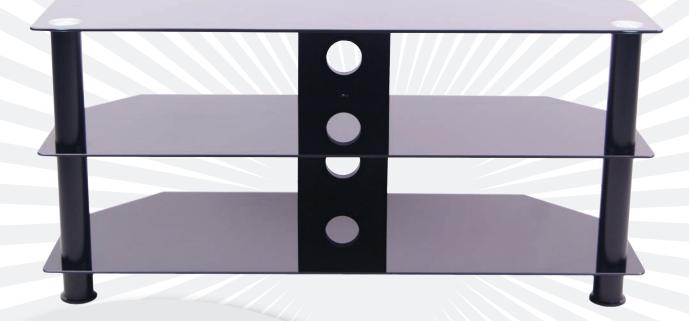

## 1000mm AV/TV Stand

The LPF1000B is one of the open-style AV rack from AVS. Strong and sturdy yet stylish, the strong support stucture is finished in a powder coated aluminium tube which blends into three toughened black glass shelves. The rear cable management system allows discrete cable running to tidy your installation.

DIMENSIONS (W x D x H) 1000 x 380 x 450mm

TV SIZE Suitable for flat-panel TVs up to 43"

SHELF SIZES (W x D x H)
Top shelf – 1000 x 380 x 6 mm
Middle shelf – 1000 x 380 x 5 mm
Bottom shelf – 1000 x 380 x 5 mm

## **FEATURES**

- Contemporary open style design
- Capacity to hold up to 4 standard AV components
- Tempered black glass component shelves
- Cable Management System

## WEIGHT CAPACITY

Top shelf – 30kg / 66lbs Middle shelf – 15kg / 33lbs Bottom shelf – 15kg / 33lbs **FINISH** 

Black

– LPF1000B